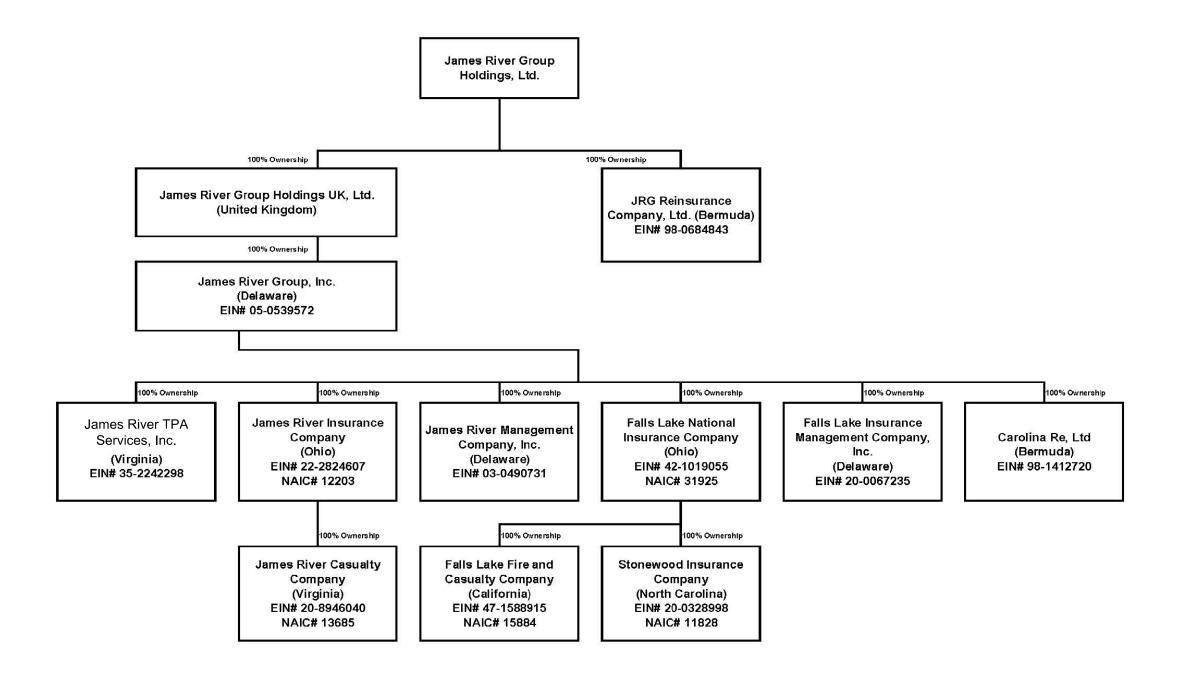

# **James River Casualty Company**

NAIC Company Code..... 13685 NAIC Group Code ..... 3494, 3494 Employer's ID Number..... 20-8946040 (Current Period) (Prior Period) State of Domicile or Port of Entry VA Organized under the Laws of VA Country of Domicile US Incorporated/Organized..... April 19, 2007 Commenced Business..... August 26, 2009 6641 WEST BROAD STREET, SUITE 300 .. RICHMOND .. VA .. US .. 23230 Statutory Home Office (Street and Number) (City or Town, State, Country and Zip Code) (804) 289-2700 Main Administrative Office 6641 WEST BROAD STREET, SUITE 300 .. RICHMOND .. VA .. US .. 23230 (Street and Number) (City or Town, State, Country and Zip Code) (Area Code) (Telephone Number) Mail Address P.O. BOX 27648 .. RICHMOND .. VA .. US .. 23261 (Street and Number or P. O. Box) (City or Town, State, Country and Zip Code) (804) 289-2700 Primary Location of Books and Records 6641 WEST BROAD STREET, SUITE 300 .. RICHMOND .. VA .. US .. 23230 (Area Code) (Telephone Number) (City or Town, State, Country and Zip Code) (Street and Number) Internet Web Site Address www.iamesriverins.com PATRICIA AILEEN SELLS Statutory Statement Contact (804) 289-2711 (Area Code) (Telephone Number) (Extension) (Name) Patricia.Sells@jamesriverins.com (804) 420-1059 (E-Mail Address) (Fax Number) OFFICERS Name Title Name Title 1. RICHARD JOHN SCHMITZER PRESIDENT AND CEO 2. PATRICIA AILEEN SELLS TREASURER AND CONTROLLER 3. TIMOTHY SEAN MACALEESE SVP AND CFO 4. SARAH CASEY DORAN CHAIRPERSON OF THE BOARD OTHER PAMELA LLULL KNOWLES SECRETARY COURTENAY GRAY WARREN SVP AND CHIEF CLAIMS OFFICER DONALD TODD HIERMAN ASSISTANT SECRETARY